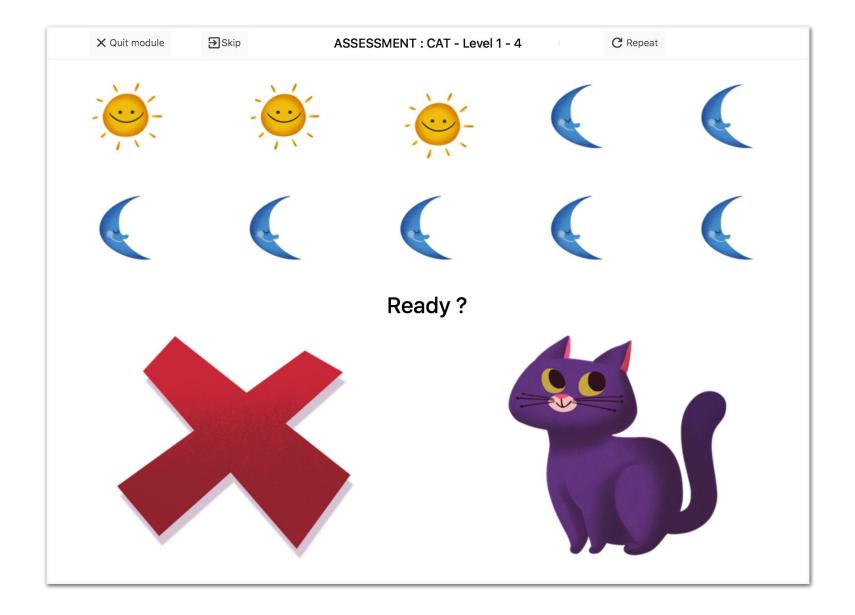

## A SEQUENCE OF 10 SOUNDS WILL START

#### First, a 'Ready?' prompt

## **CHOOSING ONE ANSWER**

The kid can click on one of the 2 pictures when the sound has been played