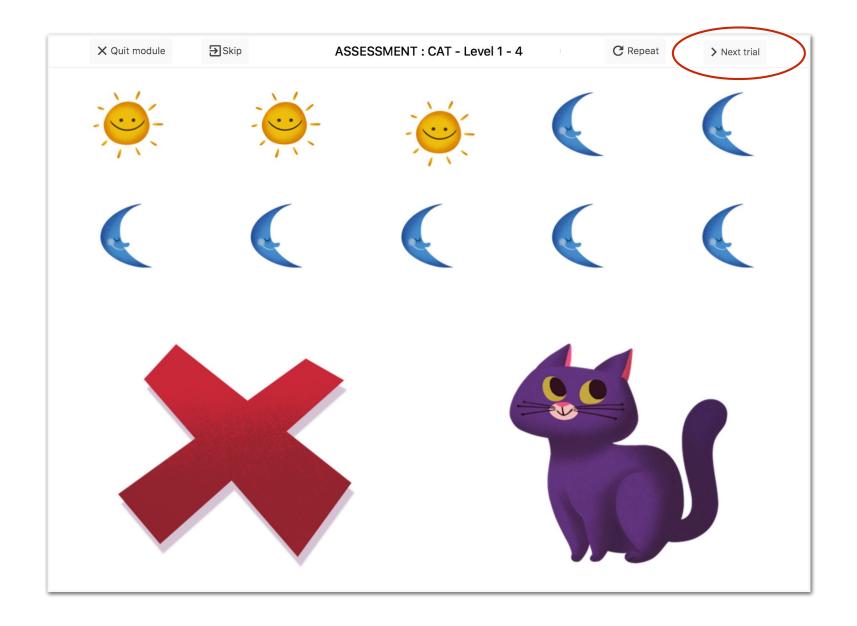

## **NEXT TRIAL**

#### When the kid has clicked on one answer, next trial is available