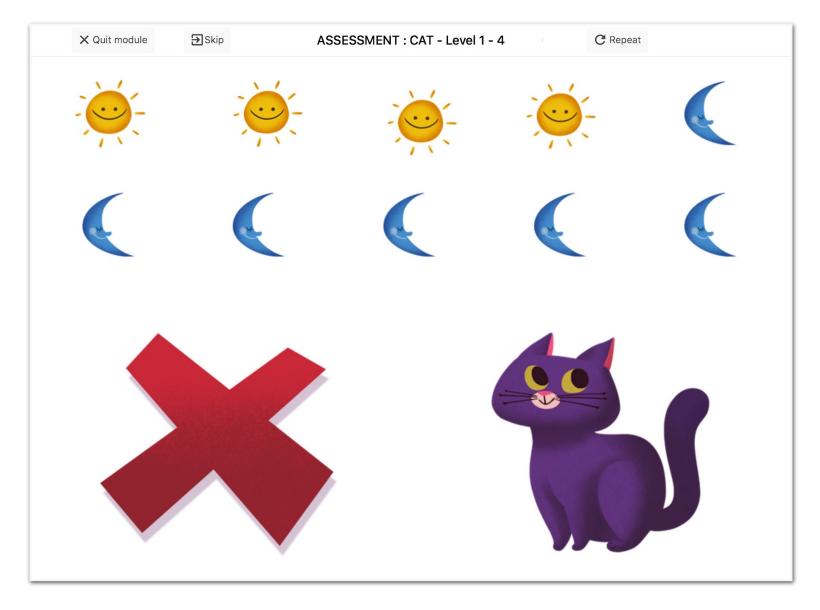

## **CHOOSING ONE ANSWER**

The kid can click on one of the 2 pictures when the sound has been played