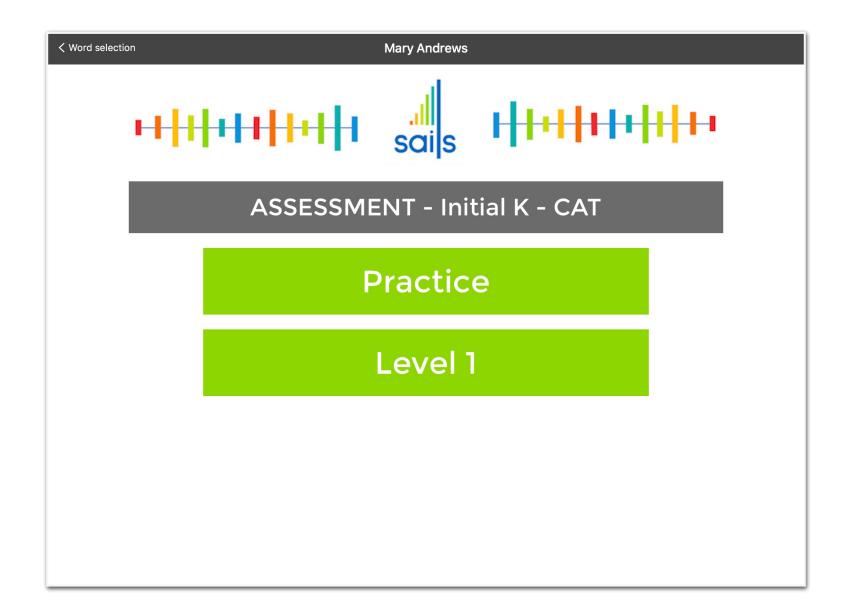

# **SELECT THE SOUND AND THE WORD YOU WANT TO TEST OR TRAIN**

#### **CHOOSE A LEVEL**

#### **CHECK YOUR SELECTION BEFORE STARTING**