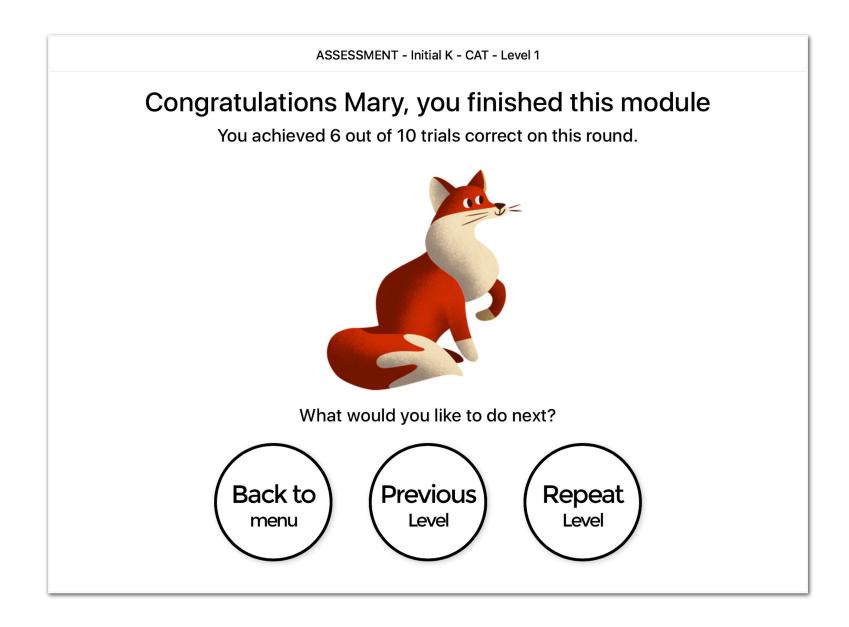

## AFTER THE 10 TRIALS, CHOOSE WHAT TO DO NEXT

Go back to menu, repeat the same level or go to another level