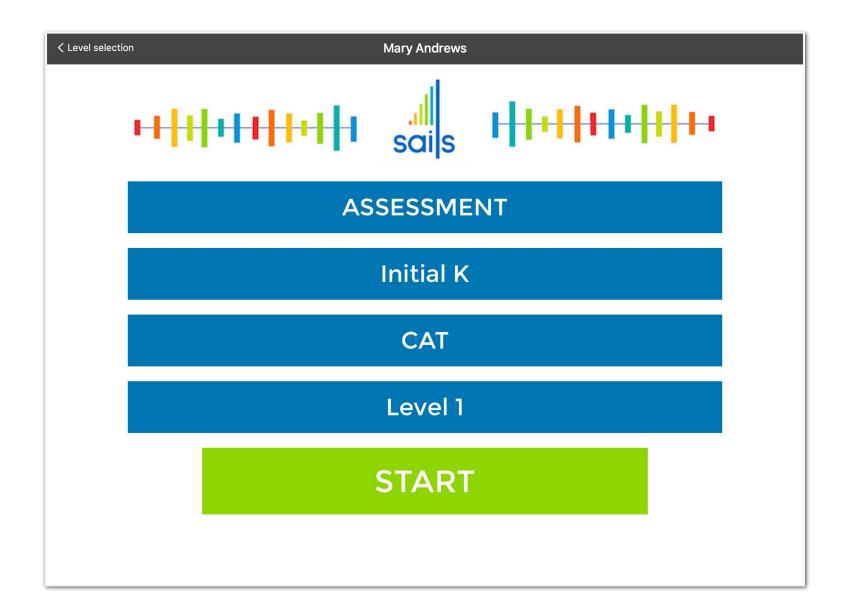

s



The Speech Assessment and Interactive Learning System is an app-based tool for presenting children with recordings of other children's speech. The recordings represent children's efforts to perceive difficult sounds, some articulated correctly, some misarticulated. The child's task is to determine if each auditory stimulus is a correctly articulated variant of the target word. Four published studies have shown that a child's rate of progress in speech therapy will be double the usual rate if the program is included as part of a typical speech therapy program.

#### WELCOME TO SAILS !



# YOU CAN USE SAILS IN EITHER ASSESSMENT OR TREATMENT MODE



# **SELECT THE SOUND AND THE WORD YOU WANT TO TEST OR TRAIN**



#### **CHOOSE A LEVEL**



#### **CHECK YOUR SELECTION BEFORE STARTING**



## A SEQUENCE OF 10 SOUNDS WILL START

#### First, a 'Ready?' prompt



#### **HEARING THE SOUND**

#### Then a sound is played



## **CHOOSING ONE ANSWER**

The kid can click on one of the 2 pictures when the sound has been played



## **NEXT TRIAL**

#### When the kid has clicked on one answer, next trial is available



## REINFORCEMENT

In **ASSESSMENT** mode, a reinforcement picture will appear for each kid's answer. In **TREATMENT** mode, it will appear only for good answers.



## AFTER THE 10 TRIALS, CHOOSE WHAT TO DO NEXT

Go back to menu, repeat the same level or go to another level



### HAVE A LOOK AT YOU CLIENT'S DETAILED RESULTS

| Pad                                                                   |           |               |            |               |
|-----------