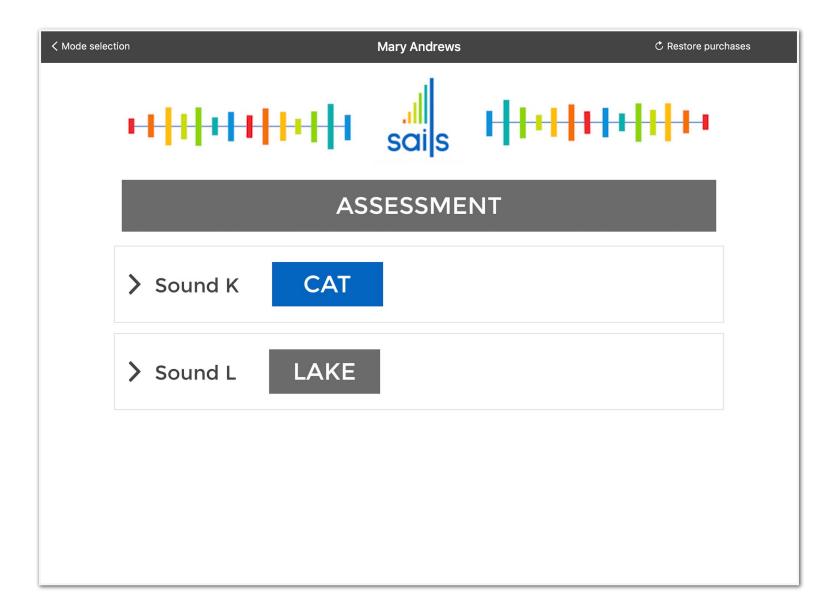

# **A QUICK OVERVIEW OF**

# .III Sais



The Speech Assessment and Interactive Learning System is an app-based tool for presenting children with recordings of other children's speech. The recordings represent children's efforts to perceive difficult sounds, some articulated correctly, some misarticulated. The child's task is to determine if each auditory stimulus is a correctly articulated variant of the target word. Four published studies have shown that a child's rate of progress in speech therapy will be double the usual rate if the program is included as part of a typical speech therapy program.

#### WELCOME TO SAILS !



# YOU CAN USE SAILS IN EITHER ASSESSMENT OR TREATMENT MODE



# **SELECT THE SOUND AND THE WORD YOU WANT TO TEST OR TRAIN**



#### **CHOOSE A LEVEL**



#### **CHECK YOUR SELECTION BEFORE STARTING**



## A SEQUENCE OF 10 SOUNDS WILL START

#### First, a 'Ready?' prompt



#### **HEARING THE SOUND**

#### Then a sound is played



## **CHOOSING ONE ANSWER**

The kid can click on one of the 2 pictures when the sound has been played



## **NEXT TRIAL**

#### When the kid has clicked on one answer, next trial is available



## REINFORCEMENT

In **ASSESSMENT** mode, a reinforcement picture will appear for each kid's answer. In **TREATMENT** mode, it will appear only for good answers.



## AFTER THE 10 TRIALS, CHOOSE WHAT TO DO NEXT

Go back to menu, repeat the same level or go to another level



### HAVE A LOOK AT YOU CLIENT'S DETAILED RESULTS

| Pad