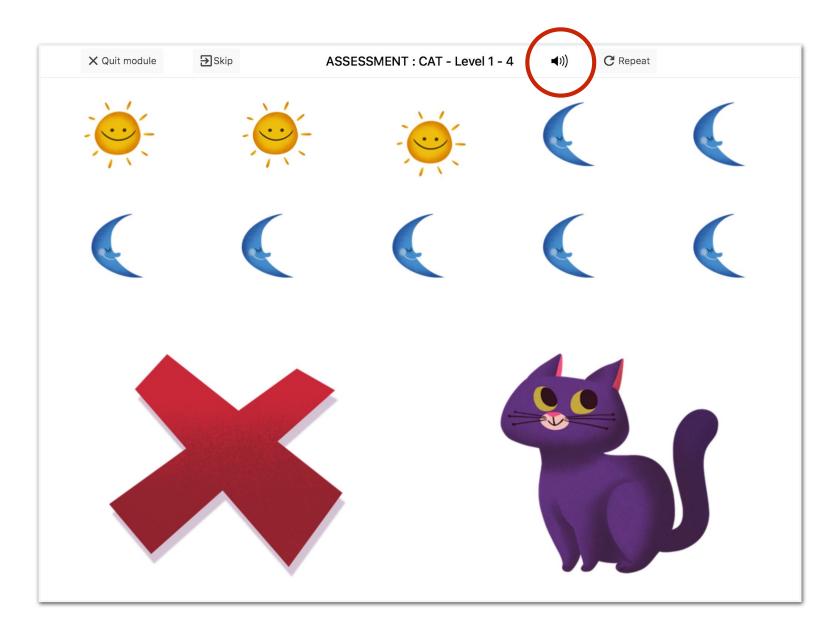

ildren's speech. The recordings represent children's efforts to perceive difficult sounds, some articulated correctly, some misarticulated. The child's task is to determine if each auditory stimulus is a correctly articulated variant of the target word. Four published studies have shown that a child's rate of progress in speech therapy will be double the usual rate if the program is included as part of a typical speech therapy program.

#### WELCOME TO SAILS !



# YOU CAN USE SAILS IN EITHER ASSESSMENT OR TREATMENT MODE



# **SELECT THE SOUND AND THE WORD YOU WANT TO TEST OR TRAIN**



#### **CHOOSE A LEVEL**



#### **CHECK YOUR SELECTION BEFORE STARTING**



## A SEQUENCE OF 10 SOUNDS WILL START

#### First, a 'Ready?' prompt



#### **HEARING THE SOUND**

#### Then a sound is played



## **CHOOSING ONE ANSWER**

The kid can click on one of the 2 pictures when the sound has been played



## **NEXT TRIAL**

#### When the kid has clicked on one answer, next trial is available



## REINFORCEMENT

In **ASSESSMENT** mode, a reinforcement picture will appear for each kid's answer. In **TREATMENT** mode, it will appear only for good answers.



## AFTER THE 10 TRIALS, CHOOSE WHAT TO DO NEXT

Go back to menu, repeat the same level or go to another level



### HAVE A LOOK AT YOU CLIENT'S DETAILED RESULTS

| Pad                                                                   |           |               |            |               |
|-----------------------------------------------------------------------|-----------|---------------|------------|---------------|
|